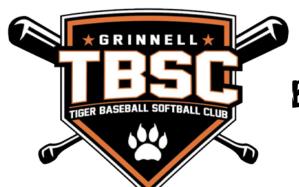

### Composite Memory Mate ... \$1800 Personalized Photo 8x10 Composite with individual photo

and group photo, custom design and team colors

Memory Mate (traditional) ... \$1500

Traditional "basic" Memory Mates consist of 1- 5x7 Team Group and 1-3x5 individual photo together in folder