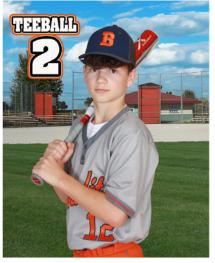

Picture Pose Samples for older players have several options but we find that keeping things simple for the youngest players goes much more smoothly for everyone.

The poses shown here are the two we would like you to choose from for your child. We also would suggest you take a moment to practice the pose with your child AND if you could mark on your photo order sheet if they bat Right or Left handed, that would be helpful information, also!