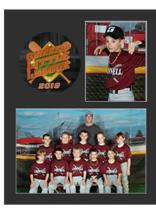

Picture Pose Samples for older players have several options but we find that keeping things simple for the youngest players goes much more smoothly for everyone.

The poses shown here are the two we would like you to choose from for your child. We also would suggest you take a moment to practice the pose with your child AND if you could mark on your photo order sheet if they bat Right or Left handed, that would be helpful information, also!